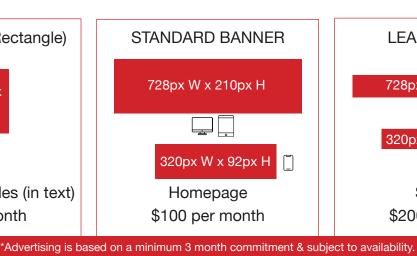

## MREC (Medium Rectangle) 300px W x 250px H Homepage | Articles (in text) \$100 per month