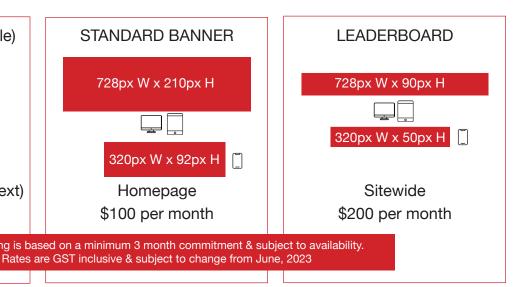

## MREC (Medium Rectangle) 300px W x 250px H Homepage | Articles (in text) \$100 per month